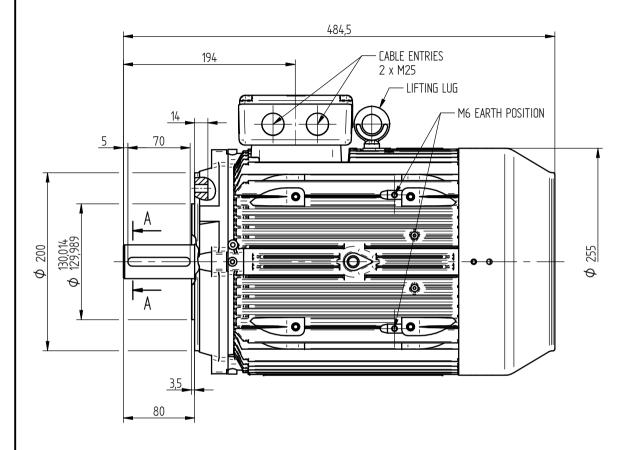

## TERMINAL BOX POSITION:

- CAN BE ARRANGED AT EITHER 9, 12 OR 3 O`CLOCK. STANDARD TERMINAL BOX POSITION IS 12 O'CLOCK AS SHOWN. **CONDUIT ENTRIES:**

ALL MOUNTING DIMENSIONS: ISO 2768-mK ACC TO EN 22768-1/2

- TERMINAL BOX CAN BE ROTATED AT 90° INTERVALS

ALL DIMENSIONS IN MILLIMETERS

FIRST ANGLE PROJECTION

**BROOK** CROMPTON

Produced by **Tamels**.a. a company of teasures, where

SHEET SIZE **A3**  OUTLINE DIMENSIONS DRAWING TOTALLY ENCLOSED FAN COOLED WP-DA132SX FRAME C FACE MOUNTED MOTOR.