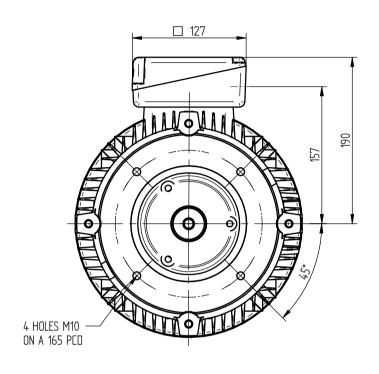

## TERMINAL BOX POSITION:

- CAN BE ARRANGED AT EITHER 9, 12 OR 3 O`CLOCK. STANDARD TERMINAL BOX POSITION IS 12 O'CLOCK AS SHOWN. **CONDUIT ENTRIES:**

ALL MOUNTING DIMENSIONS: ISO 2768-mK ACC TO EN 22768-1/2

- TERMINAL BOX CAN BE ROTATED AT 90° INTERVALS

ALL DIMENSIONS IN MILLIMETERS

FIRST ANGLE PROJECTION

**BROOK** CROMPTON

Produced by **Tamels**.a. a company of teasures, where

SHEET SIZE **A3**  OUTLINE DIMENSIONS DRAWING TOTALLY ENCLOSED FAN COOLED WP-DA132SX FRAME C FACE MOUNTED MOTOR.