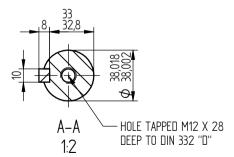

## TERMINAL BOX POSITION:

- CAN BE ARRANGED AT EITHER 9, 12 OR 3 O`CLOCK. STANDARD TERMINAL BOX POSITION IS 12 O'CLOCK AS SHOWN. **CONDUIT ENTRIES:**

ALL MOUNTING DIMENSIONS: ISO 2768-mK ACC TO EN 22768-1/2

- TERMINAL BOX CAN BE ROTATED AT 90° INTERVALS

ALL DIMENSIONS IN MILLIMETERS



FIRST ANGLE PROJECTION

**BROOK** CROMPTON

Produced by **Tamels**.a. a company of teasures, where

SHEET SIZE **A3**  OUTLINE DIMENSIONS DRAWING TOTALLY ENCLOSED FAN COOLED WP-DA132SX FRAME C FACE MOUNTED MOTOR.

|  |         | NAME | DATE     |
|--|---------|------|----------|
|  | DRAWN   | SZ   | 29-04-19 |
|  | CHECKED | RG   | 29-04-19 |
|  | SCALE   | 1:3  |          |

| DRG. No.  | WP-DA132SX B1 | 14   |  |
|-----------|---------------|------|--|
| DRG. REF. |               |      |  |
| REVIS