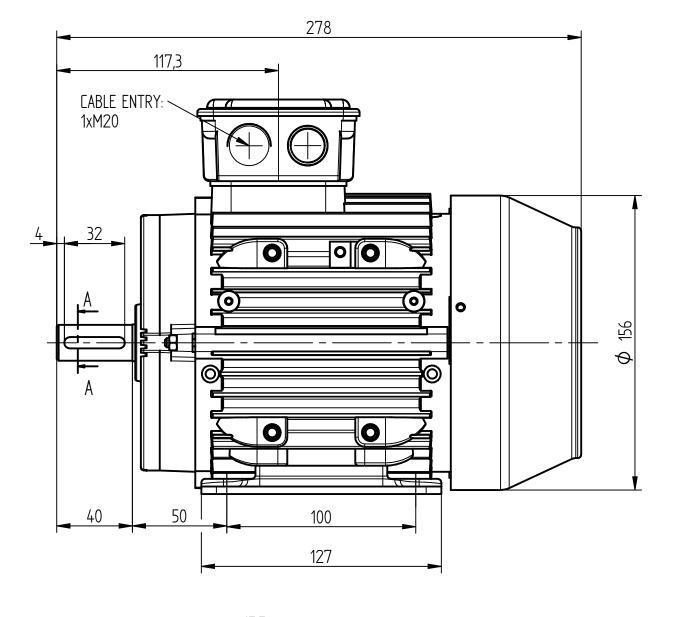

TERMINAL BOX POSITION:

- CAN BE ARRANGED AT EITHER 9, 12 OR 3 O'CLOCK.
- STANDARD TERMINAL BOX POSITION IS 12 O'CLOCK AS SHOWN. **CONDUIT ENTRIES:**
- TERMINAL BOX CAN BE ROTATED AT 90° INTERVALS.

ALL DIMENSIONS IN MILLIMETERS FIRST ANGLE  $\bigoplus \bigoplus$ PROJECTION

## **BROOK CROMPTON**

ALL MOUNTING DIMENSIONS: ISO 2768-mK ACC TO EN 22768-1/2 | Produced by ATB Tamel S.A. a company of

| SHEE | Τ |   |
|------|---|---|
| SIZE |   |   |
|      | A | 3 |

TITLE:

OUTLINE DIMENSION DRAWING TOTALLY ENCLOSED FAN COOLED WP-DA80M FRAME FOOT MOUNTED MOTOR