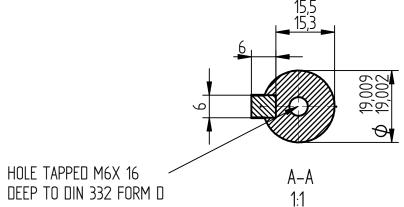

## **BROOK CROMPTON**

ALL MOUNTING DIMENSIONS: ISO 2768-mK ACC TO EN 22768-1/2 | Produced by ATB Tamel S.A. a company of

| SHEE | Τ |   |
|------|---|---|
| SIZE |   |   |
|      | A | 3 |

TITLE:

OUTLINE DIMENSION DRAWING TOTALLY ENCLOSED FAN COOLED WP-DA80M FRAME FOOT MOUNTED MOTOR