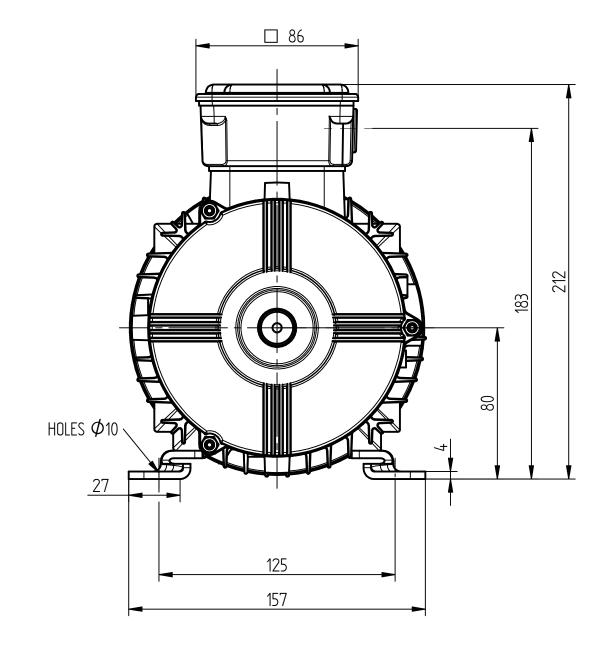

TERMINAL BOX POSITION:

- CAN BE ARRANGED AT EITHER 9, 12 OR 3 O'CLOCK.
- STANDARD TERMINAL BOX POSITION IS 12 O'CLOCK AS SHOWN. **CONDUIT ENTRIES:**
- TERMINAL BOX CAN BE ROTATED AT 90° INTERVALS.

ALL DIMENSIONS IN MILLIMETERS FIRST ANGLE  $\bigoplus \bigoplus$ PROJECTION

## **BROOK CROMPTON**

ALL MOUNTING DIMENSIONS: ISO 2768-mK ACC TO EN 22768-1/2 | Produced by ATB Tamel S.A. a company of

| SHEE | Τ |   |
|------|---|---|
| SIZE |   |   |
|      | A | 3 |

TITLE:

OUTLINE DIMENSION DRAWING TOTALLY ENCLOSED FAN COOLED WP-DA80M FRAME FOOT MOUNTED MOTOR