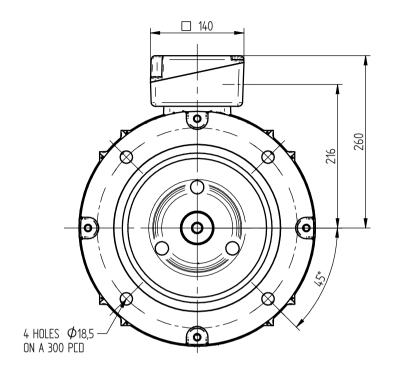

**BROOK** CROMPTON

ALL MOUNTING DIMENSIONS: ISO 2768-mK ACC TO EN 22768-1/2 | Produced by

Tamel

a company of Technology in Marian

DATE

PROJECTION

WP-DA180M B5

SHEET SIZE **A**3 TITLE: OUTLINE DIMENSIONS DRAWING TOTALLY ENCLOSED FAN COOLED WP-DA180M FRAME D FLANGE MOUNTED MOTOR.