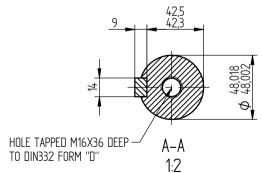

**BROOK** CROMPTON

ALL MOUNTING DIMENSIONS: ISO 2768-mK ACC TO EN 22768-1/2 | Produced by

Tamel

a company of Technology in Marian

DATE

PROJECTION

WP-DA180M B5

SHEET SIZE **A**3 TITLE: OUTLINE DIMENSIONS DRAWING TOTALLY ENCLOSED FAN COOLED WP-DA180M FRAME D FLANGE MOUNTED MOTOR.