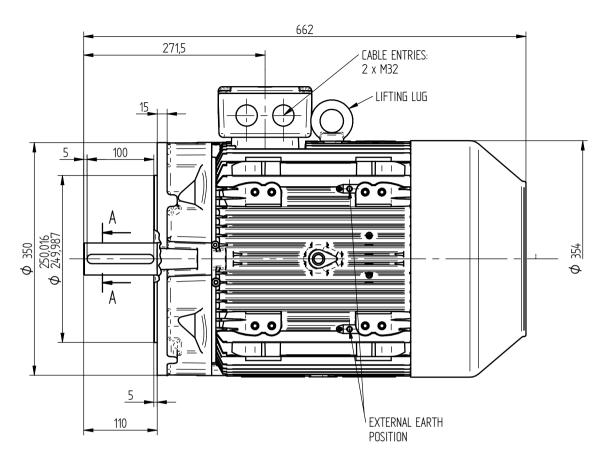

TERMINAL BOX POSITION:

- CAN BE ARRANGED AT EITHER 9, 12 OR 3 O'CLOCK.
- STANDARD TERMINAL BOX POSITION IS 12 O'CLOCK AS SHOWN. **CONDUIT ENTRIES:**
- TERMINAL BOX CAN BE ROTATED AT 90° INTERVALS

ALL DIMENSIONS IN MILLIMETERS FIRST ANGLE  $\ominus \oplus$ 

**BROOK** CROMPTON

ALL MOUNTING DIMENSIONS: ISO 2768-mK ACC TO EN 22768-1/2 | Produced by

Tamel

a company of Technology in Marian

DATE

PROJECTION

WP-DA180M B5

SHEET SIZE **A**3 TITLE: OUTLINE DIMENSIONS DRAWING TOTALLY ENCLOSED FAN COOLED WP-DA180M FRAME D FLANGE MOUNTED MOTOR.