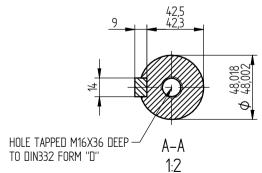

SHEET SIZE A3 TITLE: OUTLINE DIMENSIONS DRAWING TOTALLY ENCLOSED FAN COOLED WP-DA180L FRAME D FLANGE MOUNTED MOTOR.

|         |       |          | _ |
|---------|-------|----------|---|
|         | NAME  | DATE     | [ |
| DRAWN   | SZ    | 30-04-19 | , |
| CHECKED | RG    | 30-04-19 | Ľ |
| SCALE   | 1 : 4 |          | F |