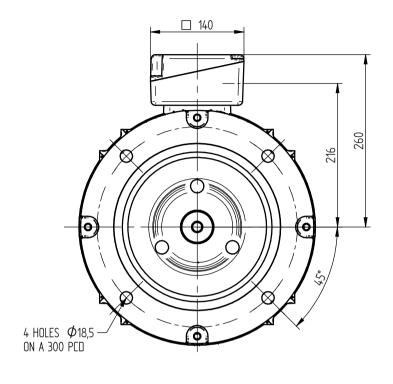

SHEET SIZE A3 TITLE: OUTLINE DIMENSIONS DRAWING TOTALLY ENCLOSED FAN COOLED WP-DA180L FRAME D FLANGE MOUNTED MOTOR.

|         |       |          | _ |
|---------|-------|----------|---|
|         | NAME  | DATE     | [ |
| DRAWN   | SZ    | 30-04-19 | , |
| CHECKED | RG    | 30-04-19 | Ľ |
| SCALE   | 1 : 4 |          | F |