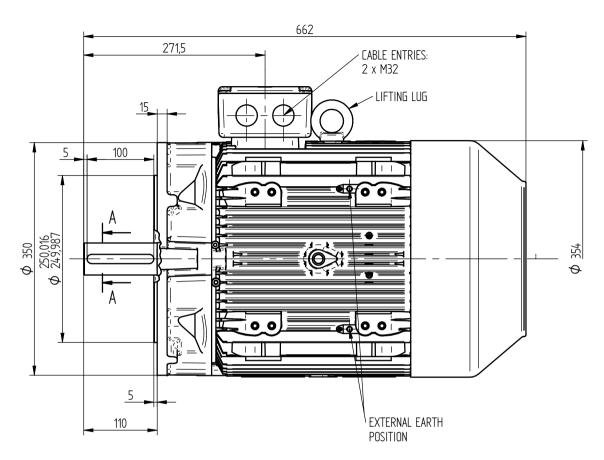

TERMINAL BOX POSITION:

- CAN BE ARRANGED AT EITHER 9, 12 OR 3 O'CLOCK.
- STANDARD TERMINAL BOX POSITION IS 12 O'CLOCK AS SHOWN. CONDUIT ENTRIES:
- TERMINAL BOX CAN BE ROTATED AT 90° INTERVALS

ALL DIMENSIONS IN MILLIMETERS