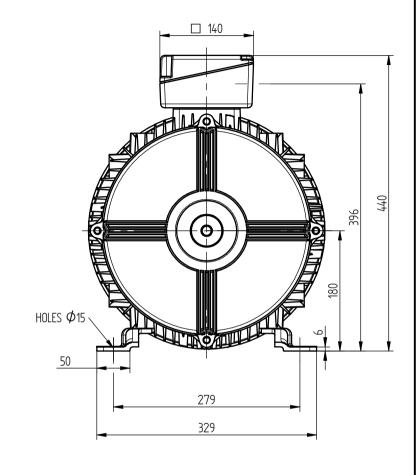

TERMINAL BOX POSITION:

- CAN BE ARRANGED AT EITHER 9, 12 OR 3 O'CLOCK.
- STANDARD TERMINAL BOX POSITION IS 12 O'CLOCK AS SHOWN. **CONDUIT ENTRIES:**
- TERMINAL BOX CAN BE ROTATED AT 90° INTERVALS.

ALL DIMENSIONS IN MILLIMETERS

FIRST ANGLE PROJECTION

**BROOK CROMPTON** 

ALL MOUNTING DIMENSIONS: ISO 2768-mK ACC TO EN 22768-1/2 | Produced by ATB Tamel SA. a company of

SHEET SIZE **A**3

TITLE:

OUTLINE DIMENSION DRAWING TOTALLY ENCLOSED FAN COOLED WP-DA180L FRAME FOOT MOUNTED MOTOR