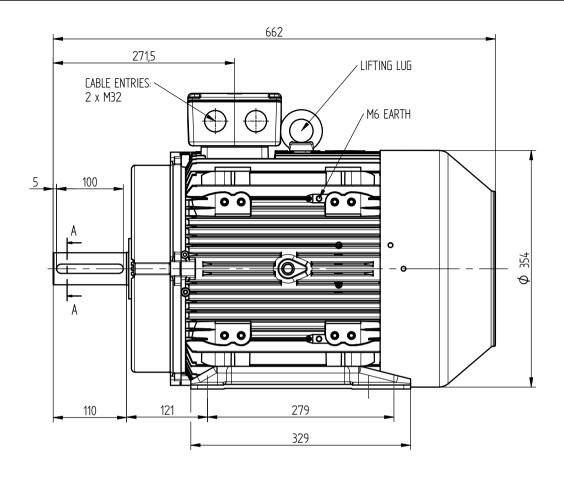

TERMINAL BOX POSITION:

- CAN BE ARRANGED AT EITHER 9, 12 OR 3 O'CLOCK.
- STANDARD TERMINAL BOX POSITION IS 12 O'CLOCK AS SHOWN. **CONDUIT ENTRIES:**
- TERMINAL BOX CAN BE ROTATED AT 90° INTERVALS.

ALL DIMENSIONS IN MILLIMETERS

FIRST ANGLE PROJECTION

**BROOK CROMPTON** 

ALL MOUNTING DIMENSIONS: ISO 2768-mK ACC TO EN 22768-1/2 | Produced by ATB Tamel SA. a company of

SHEET SIZE **A**3

TITLE:

OUTLINE DIMENSION DRAWING TOTALLY ENCLOSED FAN COOLED WP-DA180L FRAME FOOT MOUNTED MOTOR