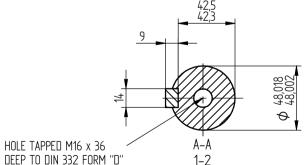

FIRST ANGLE PROJECTION

**BROOK CROMPTON** 

ALL MOUNTING DIMENSIONS: ISO 2768-mK ACC TO EN 22768-1/2 | Produced by ATB Tamel SA. a company of

SHEET SIZE **A**3

TITLE:

OUTLINE DIMENSION DRAWING TOTALLY ENCLOSED FAN COOLED WP-DA180L FRAME FOOT MOUNTED MOTOR