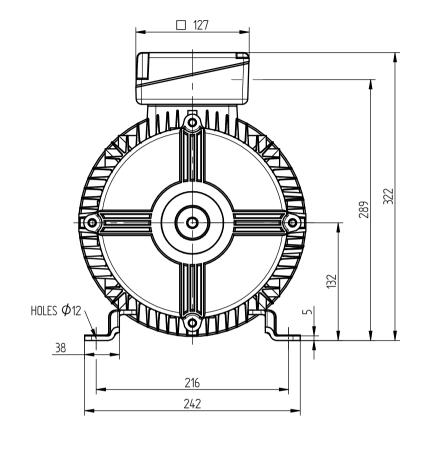

SHEET SIZE **A**3

TITLE:

OUTLINE DIMENSION DRAWING TOTALLY ENCLOSED FAN COOLED WP-DA132SX FRAME FOOT MOUNTED MOTOR

NAME DATE 18-04-19 DRAWN SZ RG 18-04-19 CHECKED SCALE