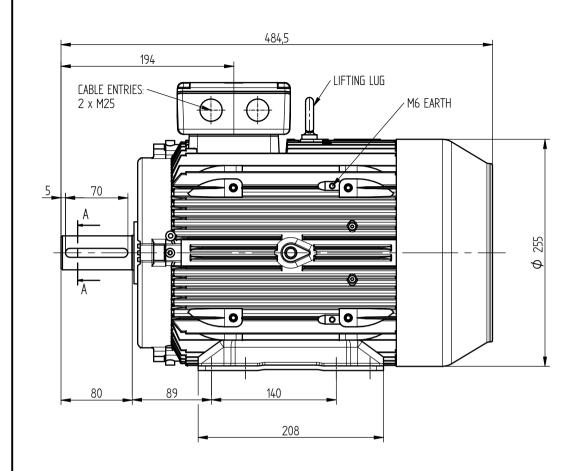

## TERMINAL BOX POSITION:

- CAN BE ARRANGED AT EITHER 9, 12 OR 3 O'CLOCK.
- STANDARD TERMINAL BOX POSITION IS 12 O'CLOCK AS SHOWN. **CONDUIT ENTRIES:**
- TERMINAL BOX CAN BE ROTATED AT 90° INTERVALS.

ALL MOUNTING DIMENSIONS: ISO 2768-mK ACC TO EN 22768-1/2

SHEET SIZE **A**3

TITLE:

OUTLINE DIMENSION DRAWING TOTALLY ENCLOSED FAN COOLED WP-DA132SX FRAME FOOT MOUNTED MOTOR

NAME DATE 18-04-19 DRAWN SZ RG 18-04-19 CHECKED SCALE