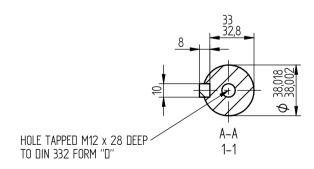

SHEET SIZE **A**3

TITLE:

OUTLINE DIMENSION DRAWING TOTALLY ENCLOSED FAN COOLED WP-DA132SX FRAME FOOT MOUNTED MOTOR

NAME DATE 18-04-19 DRAWN SZ RG 18-04-19 CHECKED SCALE