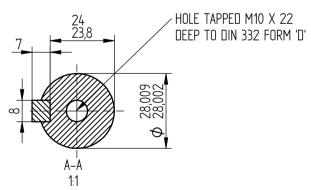

FIRST ANGLE PROJECTION

**BROOK**CROMPTON

ALL MOUNTING DIMENSIONS: ISO 2768-mK ACC TO EN 22768-1/2

Produced by Tamels.a. a company of Landsley In Marie

SHEET SIZE A3 TITLE:

OUTLINE DIMENSION DRAWING TOTALLY ENCLOSED FAN COOLED WP-DA112MX FRAME D FLANGE MOUNTED MOTOR