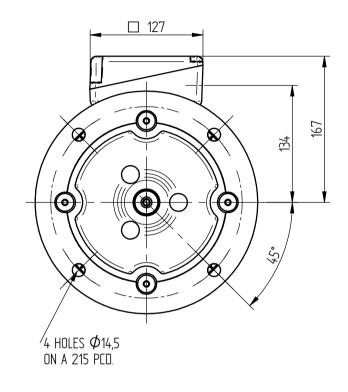

FIRST ANGLE PROJECTION

**BROOK**CROMPTON

ALL MOUNTING DIMENSIONS: ISO 2768-mK ACC TO EN 22768-1/2

Produced by Tamels.a. a company of Landsley In Marie

SHEET SIZE A3 TITLE:

OUTLINE DIMENSION DRAWING TOTALLY ENCLOSED FAN COOLED WP-DA112MX FRAME D FLANGE MOUNTED MOTOR