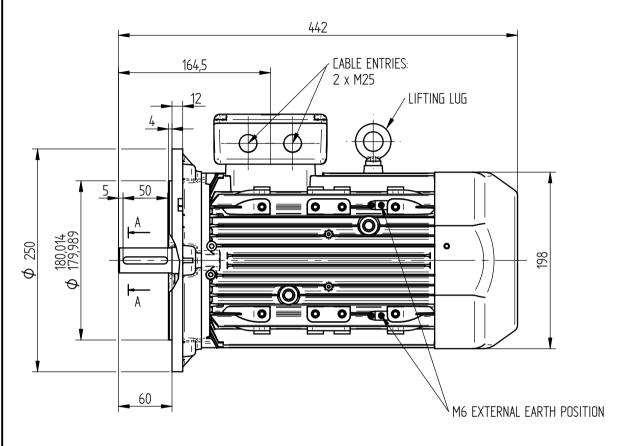

TERMINAL BOX POSITION:

- CAN BE ARRANGED AT EITHER 9, 12 OR 3 O'CLOCK.
- STANDARD TERMINAL BOX POSITION IS 12 O'CLOCK AS SHOWN. CONDUIT ENTRIES:
- TERMINAL BOX CAN BE ROTATED AT 90° INTERVALS

ALL DIMENSIONS IN MILLIMETERS

FIRST ANGLE PROJECTION

**BROOK**CROMPTON

ALL MOUNTING DIMENSIONS: ISO 2768-mK ACC TO EN 22768-1/2

Produced by Tamels.a. a company of Landsley In Marie

SHEET SIZE A3 TITLE:

OUTLINE DIMENSION DRAWING TOTALLY ENCLOSED FAN COOLED WP-DA112MX FRAME D FLANGE MOUNTED MOTOR