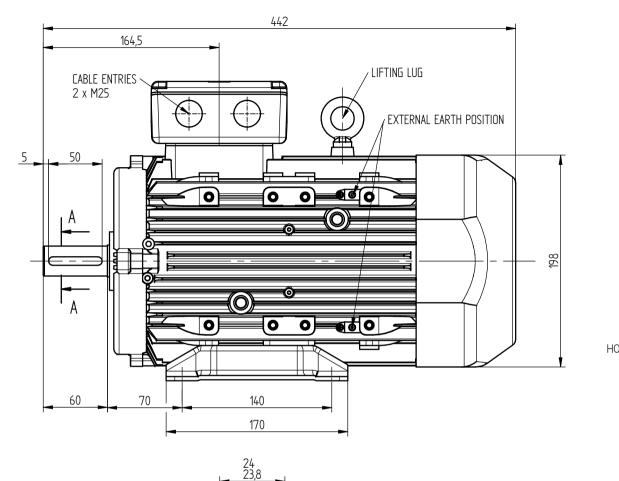

## TERMINAL BOX POSITION:

- CAN BE ARRANGED AT EITHER 9, 12 OR 3 O'CLOCK.
- STANDARD TERMINAL BOX POSITION IS 12 O'CLOCK AS SHOWN. CONDUIT ENTRIES:
- TERMINAL BOX CAN BE ROTATED AT 90° INTERVALS.

ALL DIMENSIONS IN MILLIMETERS

FIRST ANGLE PROJECTION

**BROOK**CROMPTON

ALL MOUNTING DIMENSIONS: ISO 2768-mK ACC TO EN 22768-1/2 | Produced by ATB Tamel SA. a company of

SHEET SIZE A3

TITLE:

OUTLINE DIMENSION DRAWING TOTALLY ENCLOSED FAN COOLED WP-DA112MX FRAME FOOT MOUNTED MOTOR