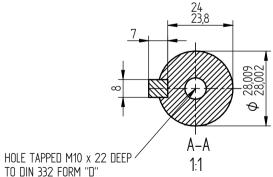

FIRST ANGLE PROJECTION

**BROOK**CROMPTON

ALL MOUNTING DIMENSIONS: ISO 2768-mK ACC TO EN 22768-1/2 | Produced by ATB Tamel SA. a company of

SHEET SIZE A3

TITLE:

OUTLINE DIMENSION DRAWING TOTALLY ENCLOSED FAN COOLED WP-DA112MX FRAME FOOT MOUNTED MOTOR