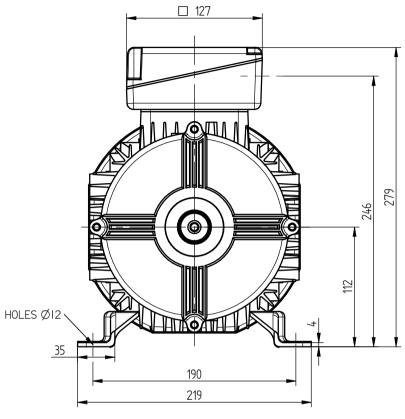

FIRST ANGLE PROJECTION

**BROOK**CROMPTON

ALL MOUNTING DIMENSIONS: ISO 2768-mK ACC TO EN 22768-1/2 | Produced by ATB Tamel SA. a company of

SHEET SIZE A3

TITLE:

OUTLINE DIMENSION DRAWING TOTALLY ENCLOSED FAN COOLED WP-DA112MX FRAME FOOT MOUNTED MOTOR