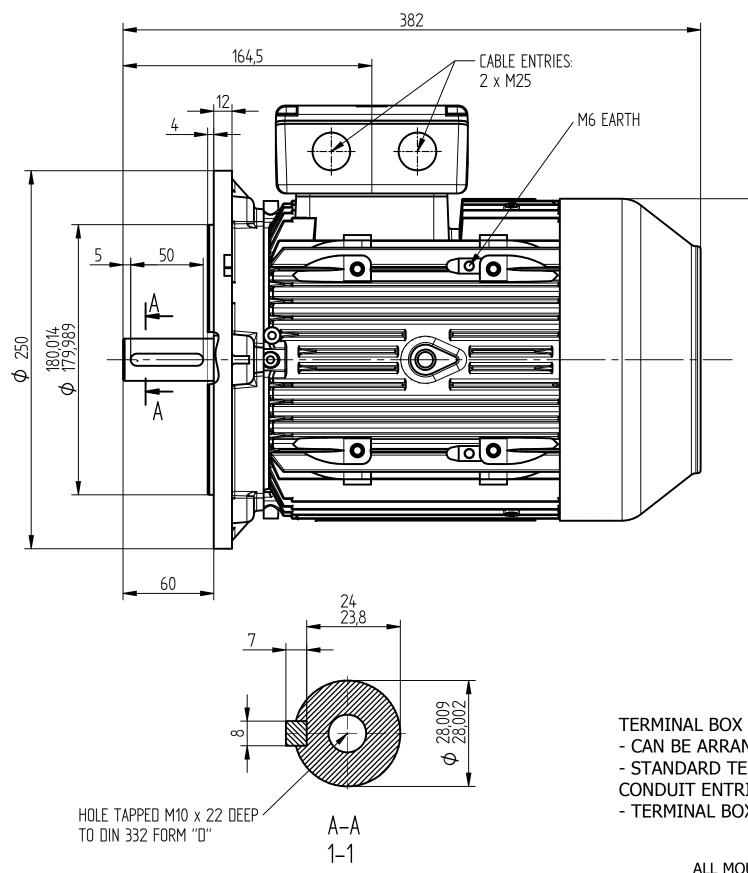

213

- CAN BE ARRANGED AT EITHER 9, 12 OR 3 O'CLOCK.
- STANDARD TERMINAL BOX POSITION IS 12 O'CLOCK AS SHOWN. **CONDUIT ENTRIES:**
- TERMINAL BOX CAN BE ROTATED AT 90° INTERVALS.

ALL DIMENSIONS IN MILLIMETERS FIRST ANGLE

PROJECTION