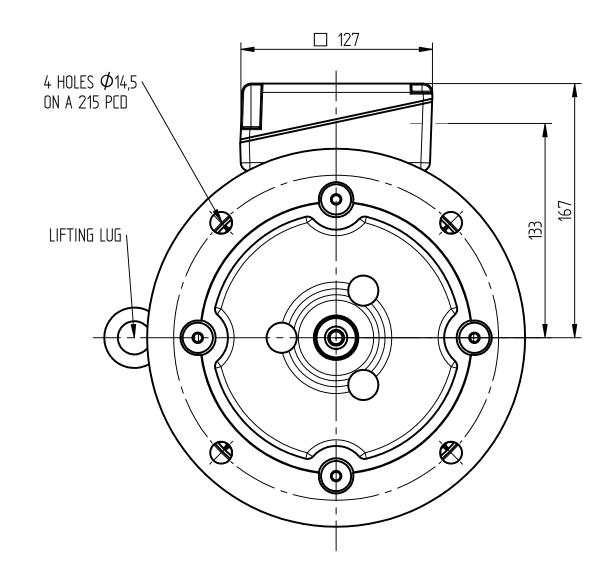

## BROOK **CROMPTON**

ALL MOUNTING DIMENSIONS: ISO 2768-mK ACC TO EN 22768-1/2 | Produced by ATB Tamel S.A. a company of

**SHEET** SIZE **A3** 

TITLE:

OUTLINE DIMENSION DRAWING TOTALLY ENCLOSED FAN COOLED WP-DA112M FRAME D FLANGE MOUNTED MOTOR