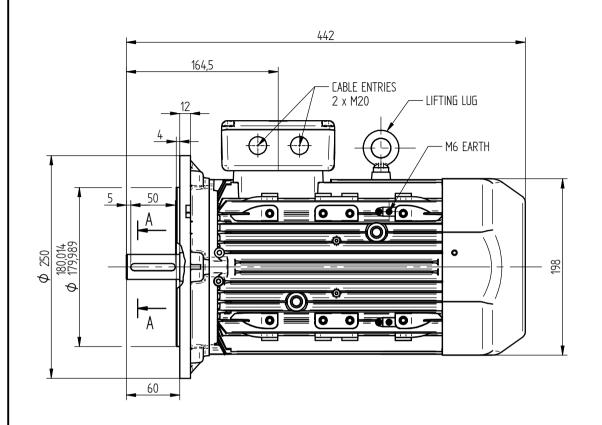

TERMINAL BOX POSITION:

- CAN BE ARRANGED AT EITHER 9, 12 OR 3 O'CLOCK.
- STANDARD TERMINAL BOX POSITION IS 12 O'CLOCK AS SHOWN. **CONDUIT ENTRIES:**
- TERMINAL BOX CAN BE ROTATED AT 90° INTERVALS

ALL DIMENSIONS IN MILLIMETERS

FIRST ANGLE PROJECTION

**BROOK** CROMPTON

ALL MOUNTING DIMENSIONS: ISO 2768-mK ACC TO EN 22768-1/2 Produced by a company of

SHEET SIZE **A**3 TITLE: OUTLINE DIMENSIONS DRAWING TOTALLY ENCLOSED FAN COOLED. WP-DA100LF FRAME D FLANGE MOUNTED MOTOR.