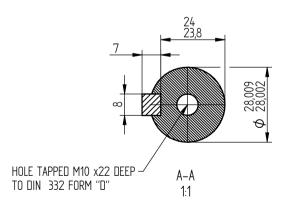

FIRST ANGLE PROJECTION

**BROOK** CROMPTON

ALL MOUNTING DIMENSIONS: ISO 2768-mK ACC TO EN 22768-1/2 Produced by a company of

SHEET SIZE **A**3 TITLE: OUTLINE DIMENSIONS DRAWING TOTALLY ENCLOSED FAN COOLED. WP-DA100LF FRAME D FLANGE MOUNTED MOTOR.