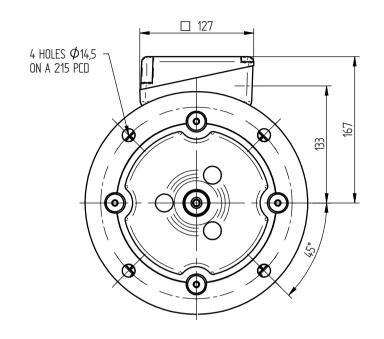

FIRST ANGLE PROJECTION

**BROOK** CROMPTON

ALL MOUNTING DIMENSIONS: ISO 2768-mK ACC TO EN 22768-1/2 Produced by a company of

SHEET SIZE **A**3 TITLE: OUTLINE DIMENSIONS DRAWING TOTALLY ENCLOSED FAN COOLED. WP-DA100LF FRAME D FLANGE MOUNTED MOTOR.