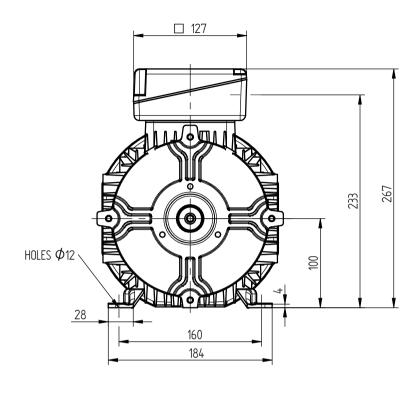

## TERMINAL BOX POSITION:

- CAN BE ARRANGED AT EITHER 9, 12 OR 3 O'CLOCK.
- STANDARD TERMINAL BOX POSITION IS 12 O'CLOCK AS SHOWN. **CONDUIT ENTRIES:**
- TERMINAL BOX CAN BE ROTATED AT 90° INTERVALS.

ALL DIMENSIONS IN MILLIMETERS