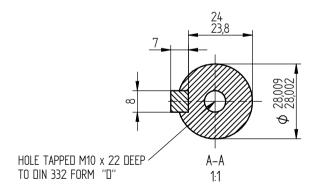

## TERMINAL BOX POSITION:

- CAN BE ARRANGED AT EITHER 9, 12 OR 3 O'CLOCK.
- STANDARD TERMINAL BOX POSITION IS 12 O'CLOCK AS SHOWN. **CONDUIT ENTRIES:**
- TERMINAL BOX CAN BE ROTATED AT 90° INTERVALS.

ALL DIMENSIONS IN MILLIMETERS