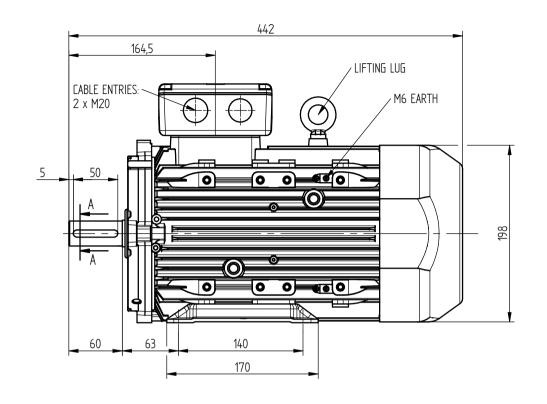

## TERMINAL BOX POSITION:

- CAN BE ARRANGED AT EITHER 9, 12 OR 3 O'CLOCK.
- STANDARD TERMINAL BOX POSITION IS 12 O'CLOCK AS SHOWN. **CONDUIT ENTRIES:**
- TERMINAL BOX CAN BE ROTATED AT 90° INTERVALS.

ALL DIMENSIONS IN MILLIMETERS