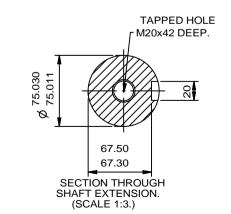

OUTLINE DIMENSIONS OF STANDARD FOOT/FLANGE MOUNTED METRIC A.C. MOTOR. TOTALLY ENCLOSED FAN VENTILATED. FRAME S IZE: W-DF355S-H (2 POLE ONLY.)

|         | NAME | DATE     | DRG. No.  | M20818   |   |
|---------|------|----------|-----------|----------|---|
| DRAWN   | JM   | 18-10-10 |           | 10120010 | _ |
| CHECKED | KC   | 18-10-10 | DRG. REF. |          |   |
| SCALE   | 1:10 |          | REVISION: | DATE     |   |