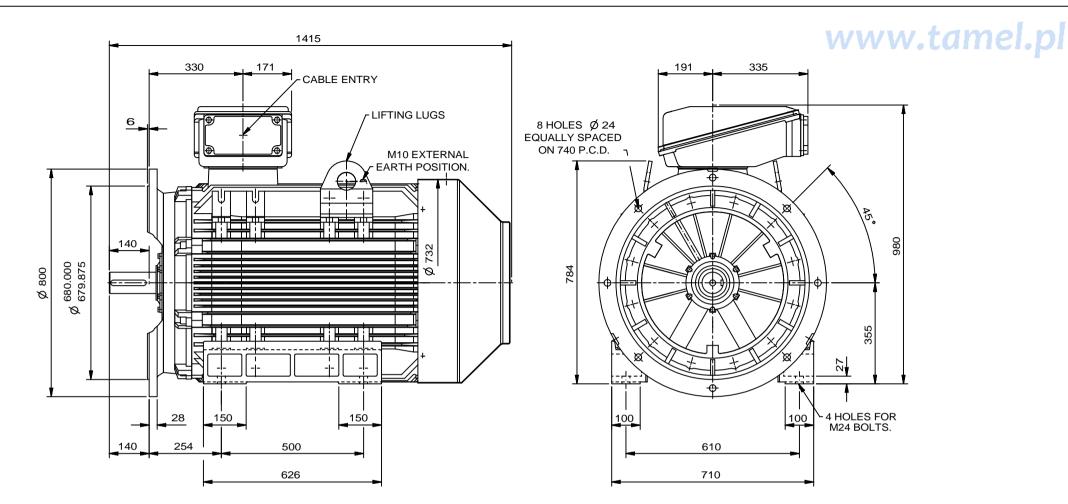

NOTE:
TERMINAL BOX CAN BE MOUNTED
(LEFT OR RIGHT) BY REFITTING FEET
AND LIFTING LUGS 90 ° IN APPROPRIATE
DIRECTIONS. CABLE ENTRY CAN BE
SUPPLIED IN ANY ONE OF FOUR
POSITIONS AT 90 ° INTERVALS.

ALL DIMENSIONS IN MILLIMETRES

OUTLINE DIMENSIONS OF STANDARD FOOT/FLANGE MOUNTED METRIC A.C. MOTOR. TOTALLY ENCLOSED FAN VENTILATED. FRAME S IZE: W-DF355S-H (2 POLE ONLY.)

|         | NAME | DATE     | DRG. No.  | M20818   |   |
|---------|------|----------|-----------|----------|---|
| DRAWN   | JM   | 18-10-10 |           | 10120010 | _ |
| CHECKED | KC   | 18-10-10 | DRG. REF. |          |   |
| SCALE   | 1:10 |          | REVISION: | DATE     |   |