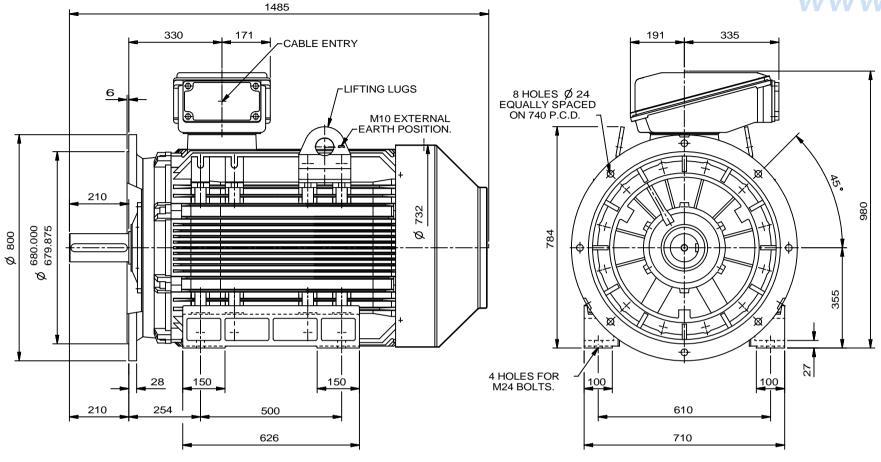

## www.tamel.pl

NOTE:TERMINAL BOX CAN BE MOUNTED (LEFT
OR RIGHT) BY REFITTING FEET AND
LIFTING LUGS 90° IN APPROPRIATE
DIRECTIONS. CABLE EN TRY CAN BE
SUPPLIED IN ANY ONE OF FOUR
POSITIONS AT 90° INTERVALS

ALL DIMENSIONS IN MILLIMETRES

FIRST ANGLE PROJECTION

Produced by **Tamels**.a. a company of **the state** 

SHEET SIZE A 2

NOTE!
2.5 ENDPLAY WILL BE PROVIDED FOR ENDTHRUST
PROTECTION WHEN CUSTOMERS NOTIFY US OF THEIR
INTENTION TO USE RIGID COUPLINGS AND DRIVEN
MACHINES WITHOUT ENDPLAY.

TITLE

OUTLINE DIMENSIONS OF STANDARD FOOT/FLANGE MOUNTED METRIC
A.C. MOTOR. TOTALLY ENCLOSED FAN VENTILATED.
FRAME SIZ E: W-DF355S-H (4 POLE UP.)

|         | NAME | DATE     | D |
|---------|------|----------|---|
| DRAWN   | JM   | 18-10-10 | H |
| CHECKED | KC   | 18-10-10 | D |
| SCALE   | 1:10 |          | Г |

DRG. No. M20821

DRG. REF.

REVISION: | DATE |