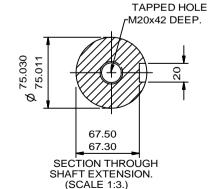

-OUTLINE DIMENSIONS OF STANDARD FOOT/FLANGE MOUNTED METRIC A.C. MOTOR. TOTALLY ENCLOSED FAN VENTILATED. FRAME SIZE: W-DF355M-H (2 POLE ONLY.)

|         |      |          | L |
|---------|------|----------|---|
|         | NAME | DATE     |   |
| DRAWN   | JM   | 18-10-10 | H |
| CHECKED | KC   | 18-10-10 |   |
| SCALE   | 1:10 |          | Γ |