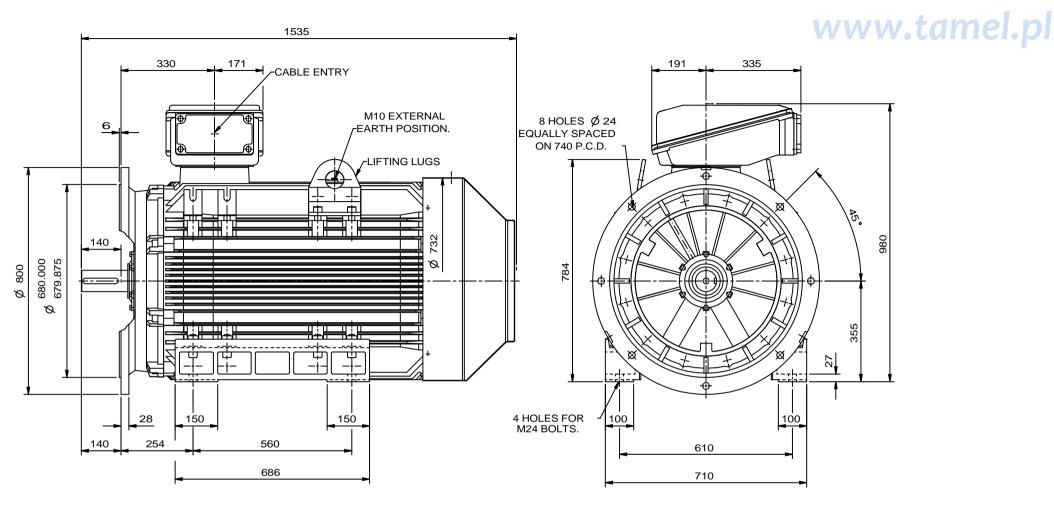

NOTE! TERMINAL BOX CAN BE SIDE MOUNTED (LEFT OR RIGHT) BY REFITTING FEET 90° IN APPRÓPRIATE DIRECTION. CABLE ENTRY CAN BE SUPPLIED IN ANY ONE OF FOUR POSITIONS AT 90° INTERVALS.

ALL DIMENSIONS IN MILLIMETRES

-OUTLINE DIMENSIONS OF STANDARD FOOT/FLANGE MOUNTED METRIC A.C. MOTOR. TOTALLY ENCLOSED FAN VENTILATED. FRAME SIZE: W-DF355M-H (2 POLE ONLY.)

|         |      |          | L |
|---------|------|----------|---|
|         | NAME | DATE     |   |
| DRAWN   | JM   | 18-10-10 | H |
| CHECKED | KC   | 18-10-10 |   |
| SCALE   | 1:10 |          | Γ |