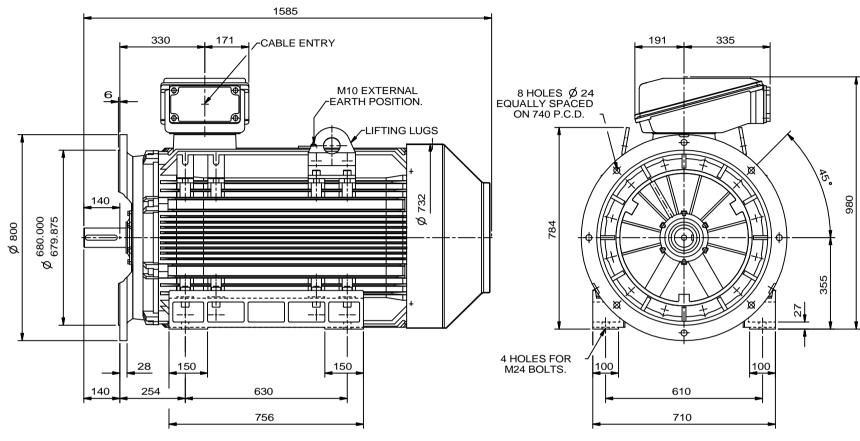

## www.tamel.pl

NOTE! TERMINAL BOX CAN BE SIDE MOUNTED (LEFT OR RIGHT) BY REFITTING FEET 90° IN APPROPRIATE DIRECTION. CABLE ENTRY CAN BE SUPPLIED IN ANY ONE OF FOUR POSITIONS AT 90° INTERVALS.

ALL DIMENSIONS IN MILLIMETRES

FIRST ANGLE **PROJECTION** 

Produced by **7**=**1 S.A.** a company of **L. M. S.A.** 

SHEET

2.5 ENDPLAY WILL BE PROVIDED FOR ENDTHRUST PROTECTION WHEN CUSTOMERS NOTIFY US OF THEIR INTENTION TO USE RIGID COUPLINGS AND DRIVEN MACHINES WITHOUT ENDPLAY.

TITLE

OUTLINE DIMENSIONS OF STANDARD FOOT/FLANGE MOUNTED METRIC A.C. MOTOR. TOTALLY ENCLOSED FAN VENTILATED. FRAME SIZE: W-DF355L-H (2 POLE ONLY.)

|         | NAME | DATE     |
|---------|------|----------|
| DRAWN   | JM   | 18-10-10 |
| CHECKED | KC   | 18-10-10 |
| SCALE   | 1:11 |          |