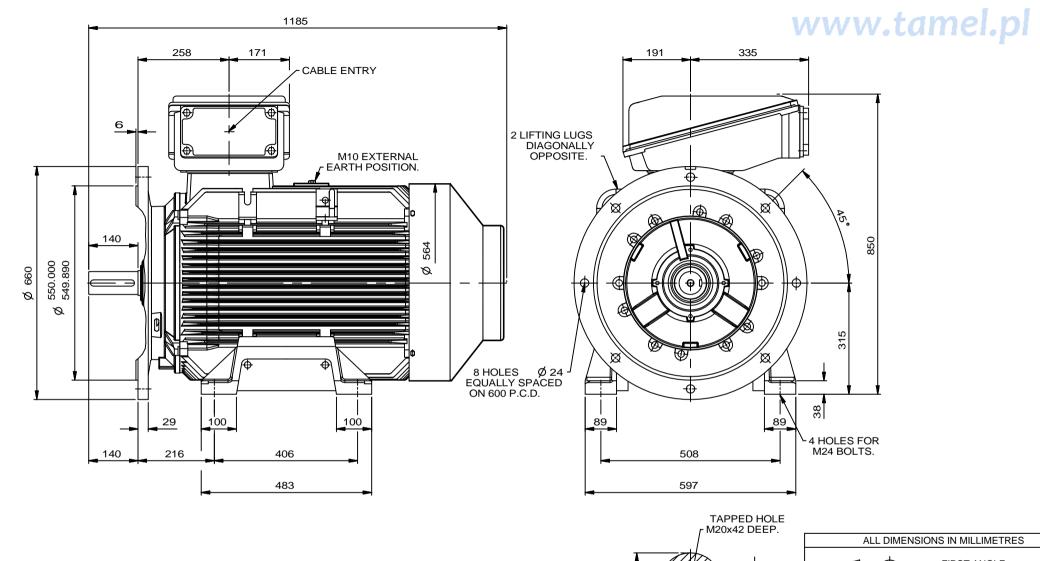

NOTE:-TERMINAL BOX CAN BE MOUNTED (LEFT OR RIGHT) BY REFITTING FEET AND LIFTING LUGS 90° IN APPROPRIATE DIRECTIONS. CABLE ENTRY CAN BE SUPPLIED IN ANY ONE OF FOUR POSITIONS AT 90° INTERVALS.

FIRST ANGLE PROJECTION

OUTLINE DIMENSIONS OF STANDARD FOOT/FLANGE MOUNTED METRIC

A.C. MOTOR. TOTALLY ENCLOSED FAN VENTILATED.

FRAME SIZE: W-DF315S-H (2 POLE ONLY.)

|         | NAME | DATE     | D        |
|---------|------|----------|----------|
| DRAWN   | JM   | 01-10-10 | $\vdash$ |
| CHECKED | KC   | 01-10-10 | D        |
| SCALE   | 1:8  |          |          |