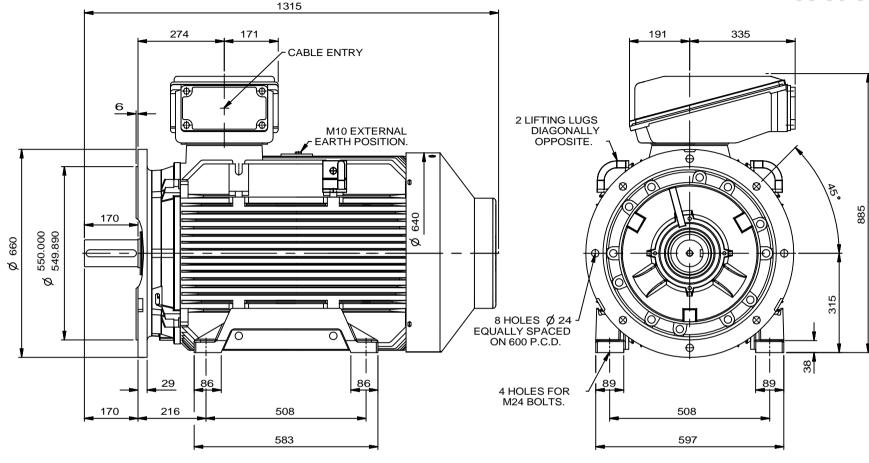

www.tamel.pl

NOTE:
TERMINAL BOX CAN BE MOUNTED
(LEFT OR RIGHT) BY REFITTING FEET
AND LIFTING LUGS 90° IN APPROPRIATE
DIRECTIONS. CABLE ENTRY CAN BE
SUPPLIED IN ANY ONE OF FOUR
POSITIONS AT 90° INTERVALS.

ALL DIMENSIONS IN MILLIMETRES

FIRST ANGLE PROJECTION

**BROOK**CROMPTON

M9127

DATE

Produced by Tamels. A. a company of Lecture Andrew

SHEET SIZE A 2

2.5 ENDPLAY WILL BE PROVIDED FOR ENDTHRUST PROTECTION WHEN CUSTOMERS NOTIFY US OF THEIR INTENTION TO USE RIGID COUPLINGS AND DRIVEN MACHINES WITHOUT ENDPLAY. TITLE OUTLINE DIMENSIONS OF STANDARD FOOT/FLANGE MOUNTED METRIC

A.C. MOTOR. TOTALLY ENCLOSED FAN VENTILATED.

FRAME SIZE: W-DF315L-H (4 POLE UP.)

|         | NAME | DATE     | DRG. No.  |
|---------|------|----------|-----------|
| DRAWN   | JM   | 18-10-10 |           |
| CHECKED | KC   | 18-10-10 | DRG. REF. |
| SCALE   | 1:9  |          | REVISION: |