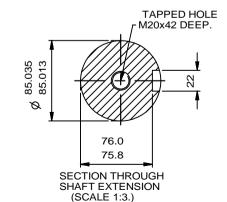

A.C. MOTOR. TOTALLY ENCLOSED FAN VENTILATED.

FRAME SIZE: W-DF315L-H (4 POLE UP.)

|         | NAME | DATE     | DRG. No.  |
|---------|------|----------|-----------|
| DRAWN   | JM   | 18-10-10 |           |
| CHECKED | KC   | 18-10-10 | DRG. REF. |
| SCALE   | 1:9  |          | REVISION: |