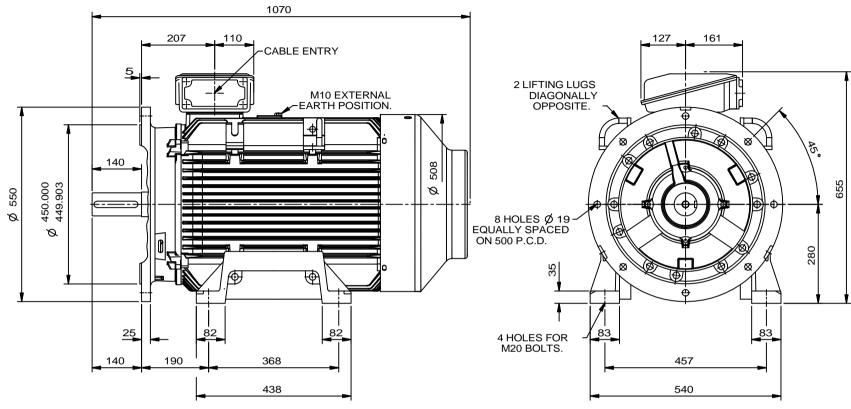

## www.tamel.pl

NOTE:TERMINAL BOX CAN BE MOUNTED
(RIGHT OR LEFT) BY REFITTING FEET
AND LIFTING LUGS 90° IN APPROPRIATE
DIRECTIONS. CABLE ENTRY CAN BE
SUPPLIED IN ANY ONE OF FOUR
POSITIONS AT 90° INTERVALS.

TITLE OUTLINE DIMENSIONS OF STANDARD FOOT/FLANGE MOUNTED METRIC

A.C. MOTOR. TOTALLY ENCLOSED FAN VENTILATED.

FRAME SIZ E: W-DF280S-H (2 POLE ONLY.)

|         |      |          | _   |
|---------|------|----------|-----|
|         | NAME | DATE     | [   |
| DRAWN   | JM   | 01-10-10 | ŀ   |
| CHECKED | KC   | 01-10-10 | ם [ |
| SCALE   | 1:8  |          |     |