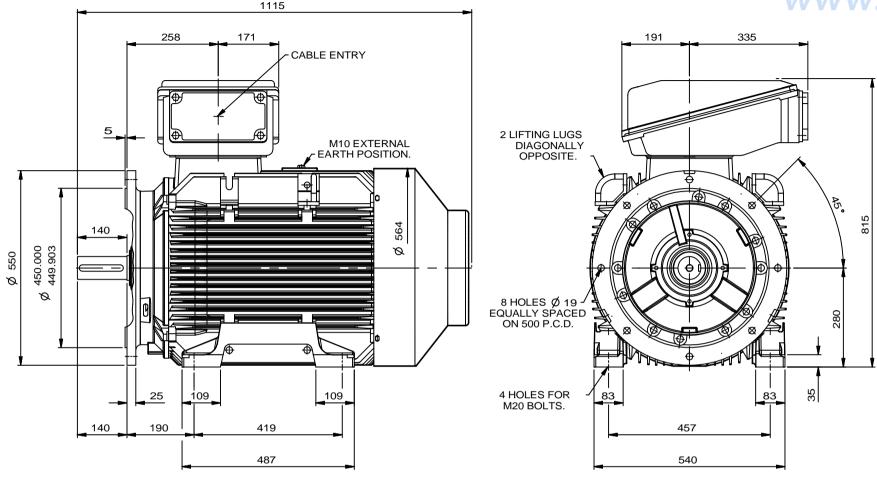

## www.tamel.pl

NOTE:-TERMINAL BOX CAN BE MOUNTED (LEFT OR RIGHT) BY REFITTING FEET AND LIFTING LUGS 90° IN APPROPRIATE DIRECTIONS. CABLE ENTRY CAN BE SUPPLIED IN ANY ONE OF FOUR POSITIONS AT 90° INTERVALS.

TITLE

OUTLINE DIMENSIONS OF STANDARD FOOT/FLANGE MOUNTED METRIC A.C. MOTOR. TOTALLY ENCLOSED FAN VENTILATED. FRAME SIZE: W-DF280M-H (2 POLE ONLY.)

|  | ,       | NAME | DATE     | D |
|--|---------|------|----------|---|
|  | DRAWN   | JM   | 01-10-10 | _ |
|  | CHECKED | KC   | 01-10-10 | D |
|  | SCALE   | 1:8  |          |   |

DRG. REF.

REVISION:

DATE

ALL DIMENSIONS IN MILLIMETRES

**BROOK** 

**CROMPTON** 

FIRST ANGLE

**PROJECTION**