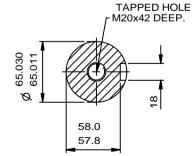

SECTION THROUGH SHAFT EXTENSION (SCALE 1:3.)

Produced by **Tamels**. A. a company of the thinks of the th M9120 DRG. No.

SHEET

2.5 ENDPLAY WILL BE PROVIDED FOR ENDTHRUST PROTECTION WHEN CUSTOMERS NOTIFY US OF THEIR INTENTION TO USE RIGID COUPLINGS AND DRIVEN MACHINES WITHOUT ENDPLAY.