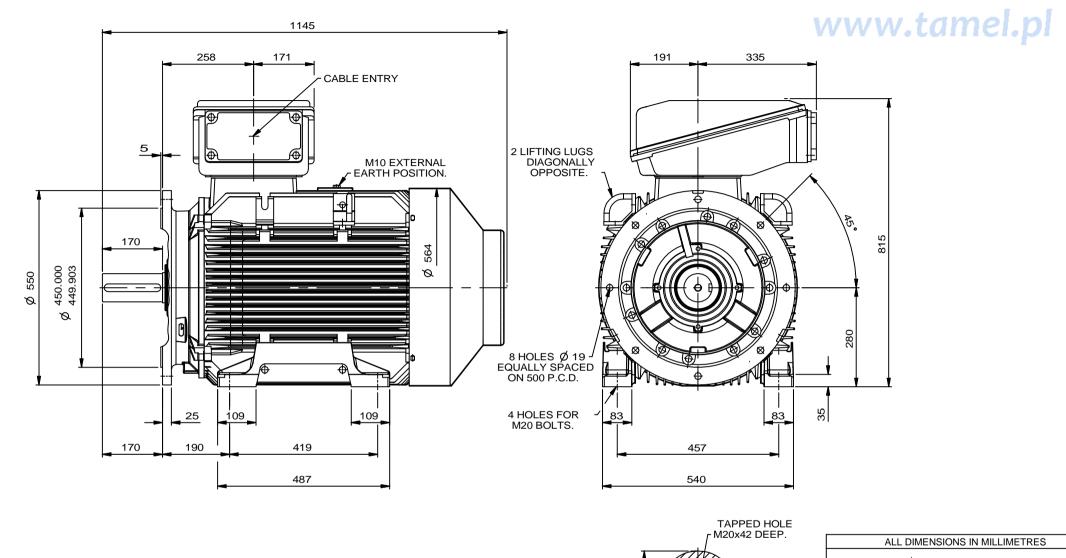

NOTE:
TERMINAL BOX CAN BE MOUNTED
(LEFT OR RIGHT) BY REFITTING FEET
AND LIFTING LUGS 90° IN APPROPRIATE
DIRECTIONS. CABLE ENTRY CAN BE
SUPPLIED IN ANY ONE OF FOUR
POSITIONS AT 90° INTERVALS.

FIRST ANGLE PROJECTION

TLE OUTLINE DIMENSIONS OF STANDARD FOOT/FLANGE MOUNTED METRIC

A.C. MOTOR. TOTALLY ENCLOSED FAN VENTILATED.

FRAME SIZE: W-DF280M-H (4 POLE UP.)

|         | NAME | DATE     | D        |
|---------|------|----------|----------|
| DRAWN   | JM   | 18-10-10 | $\vdash$ |
| CHECKED | KC   | 18-10-10 | D        |
| SCALE   | 1:8  |          |          |

DRG. No. M9121

DRG. REF.

REVISION: | DATE |