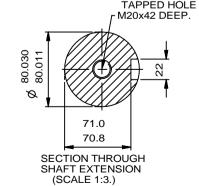

TLE OUTLINE DIMENSIONS OF STANDARD FOOT/FLANGE MOUNTED METRIC

A.C. MOTOR. TOTALLY ENCLOSED FAN VENTILATED.

FRAME SIZE: W-DF280M-H (4 POLE UP.)

|         | NAME | DATE     | D        |
|---------|------|----------|----------|
| DRAWN   | JM   | 18-10-10 | $\vdash$ |
| CHECKED | KC   | 18-10-10 | D        |
| SCALE   | 1:8  |          |          |