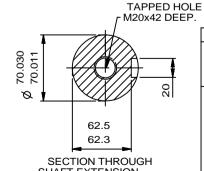

SHAFT EXTENSION. (SCALE 1:3.)

ALL DIMENSIONS IN MILLIMETRES

FIRST ANGLE **PROJECTION** 

DATE

Produced by Tamels, a company of

SHEET

2.5 ENDPLAY WILL BE PROVIDED FOR ENDTHRUST PROTECTION WHEN CUSTOMERS NOTIFY US OF THEIR INTENTION TO USE RIGID COUPLINGS AND DRIVEN MACHINES WITHOUT ENDPLAY.