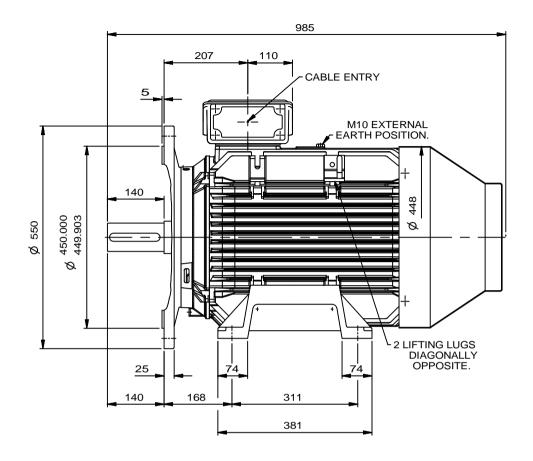

## www.tamel.pl

NOTE:-TERMINAL BOX CAN BE MOUNTED (LEFT OR RIGHT) BY REFITTING FEET AND LIFTING LUGS 90 ° IN APPROPRIATE DIRECTIONS. CABLE ENTRY CAN BE SUPPLIED IN ANY ONE OF FOUR POSITIONS AT 90 ° INTERVALS.

TITLE\_OUTLINE DIMENSIONS OF STANDARD FOOT/FLANGE MOUNTED METRIC A.C. MOTOR. TOTALLY ENCLOSED FAN VENTILATED. FRAME SIZE: W-DF250S-H (4 POLE UP.)

|         | NAME | DATE     | DRG. No.  | M8665   |
|---------|------|----------|-----------|---------|
| DRAWN   | JM   | 18-10-10 |           | 1410000 |
| CHECKED | KC   | 18-10-10 | DRG. REF. |         |
| SCALE   | 1.7  |          | REVISION: | DATE    |