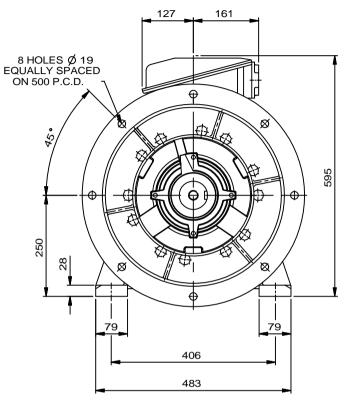

TITLE\_OUTLINE DIMENSIONS OF STANDARD FOOT/FLANGE MOUNTED METRIC A.C. MOTOR. TOTALLY ENCLOSED FAN VENTILATED. FRAME SIZE: W-DF250S-H (4 POLE UP.)

|         | NAME | DATE     | DRG. No.  | M8665   |
|---------|------|----------|-----------|---------|
| DRAWN   | JM   | 18-10-10 |           | 1410000 |
| CHECKED | KC   | 18-10-10 | DRG. REF. |         |
| SCALE   | 1.7  |          | REVISION: | DATE    |