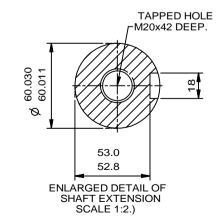

TITLE

OUTLINE DIMENSIONS OF STANDARD FOOT/FLANGE MOUNTED METRIC A.C. MOTOR. TOTALLY ENCLOSED FAN VENTILATED. FRAME SIZE: W-DF250M-H (2 POLE ONLY.)

|   |         |      |          | L |
|---|---------|------|----------|---|
|   |         | NAME | DATE     |   |
| С | DRAWN   | JM   | 01-10-10 | H |
|   | CHECKED | KC   | 01-10-10 | ľ |
|   | SCALE   | 1:8  |          | Γ |