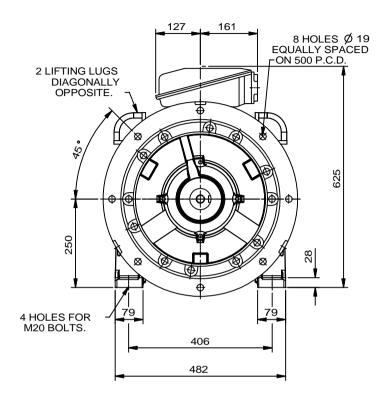

## www.tamel.pl

NOTE:-TERMINAL BOX CAN BE MOUNTED (RIGHT OR LEFT) BY REFITTING FEET AND LIFTING LUGS 90 IN APPROPRIATE DIRECTIONS. CABLE ENTRY CAN BE SUPPLIED IN ANY ONE OF FOUR INTERVALS. POSITIONS AT 90

TITLE

OUTLINE DIMENSIONS OF STANDARD FOOT/FLANGE MOUNTED METRIC A.C. MOTOR. TOTALLY ENCLOSED FAN VENTILATED. FRAME SIZE: W-DF250M-H (2 POLE ONLY.)

|   |         |      |          | L |
|---|---------|------|----------|---|
|   |         | NAME | DATE     |   |
| С | DRAWN   | JM   | 01-10-10 | H |
|   | CHECKED | KC   | 01-10-10 | ľ |
|   | SCALE   | 1:8  |          | Γ |