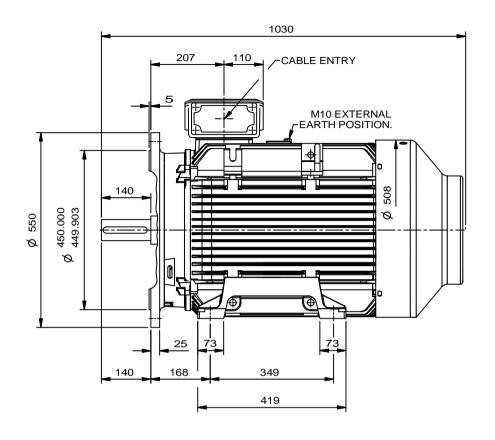

## www.tamel.pl

NOTE:-TERMINAL BOX CAN BE MOUNTED (RIGHT OR LEFT) BY REFITTING FEET AND LIFTING LUGS 90 IN APPROPRIATE DIRECTIONS. CABLE ENTRY CAN BE SUPPLIED IN ANY ONE OF FOUR INTERVALS. POSITIONS AT 90

ALL DIMENSIONS IN MILLIMETRES FIRST ANGLE

**PROJECTION** 

Produced by **Tamels**, a company of **NB** 

SHEET

2.5 ENDPLAY WILL BE PROVIDED FOR ENDTHRUST PROTECTION WHEN CUSTOMERS NOTIFY US OF THEIR INTENTION TO USE RIGID COUPLINGS AND DRIVEN MACHINES WITHOUT ENDPLAY.

TITLE

OUTLINE DIMENSIONS OF STANDARD FOOT/FLANGE MOUNTED METRIC A.C. MOTOR. TOTALLY ENCLOSED FAN VENTILATED. FRAME SIZE: W-DF250M-H (2 POLE ONLY.)

|   |         |      |          | L |
|---|---------|------|----------|---|
|   |         | NAME | DATE     |   |
| С | DRAWN   | JM   | 01-10-10 | H |
|   | CHECKED | KC   | 01-10-10 | ľ |
|   | SCALE   | 1:8  |          | Γ |