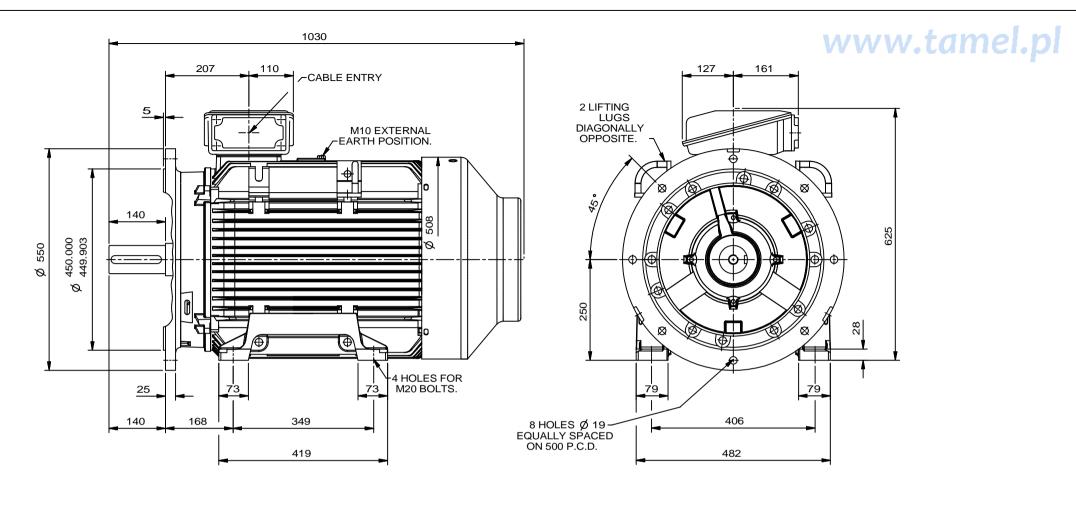

NOTE:
TERMINAL BOX CAN BE MOUNTED
(RIGHT OR LEFT) BY REFITTING FEET
AND LIFTING LUGS 90° IN APPROPRIATE
DIRECTIONS. CABLE ENTRY CAN BE
SUPPLIED IN ANY ONE OF FOUR
POSITIONS AT 90° INTERVALS.

ALL DIMENSIONS IN MILLIMETRES

TITLE

OUTLINE DIMENSIONS OF STANDARD FOOT/FLANGE MOUNTED METRIC

A.C. MOTOR. TOTALLY ENCLOSED FAN VENTILATED.

FRAME SIZE: W-DF250M-H (4 POLE UP.)

|  |         | NAME | DATE     | Ь        |
|--|---------|------|----------|----------|
|  | DRAWN   | JM   | 18-10-10 | $\vdash$ |
|  | CHECKED | KC   | 18-10-10 | P        |
|  | SCALE   | 1:7  |          | Г        |

DRG. No. M8666

DRG. REF.

REVISION: DATE