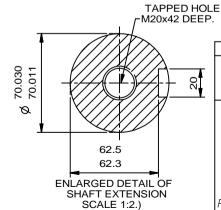

FIRST ANGLE PROJECTION

Produced by Tamalas a company of Retroduct of National States

SHEET SIZE A 2

NOTE!
2.5 ENDPLAY WILL BE PROVIDED FOR ENDTHRUST
PROTECTION WHEN CUSTOMERS NOTIFY US OF THEIR
INTENTION TO USE RIGID COUPLINGS AND DRIVEN
MACHINES WITHOUT ENDPLAY.