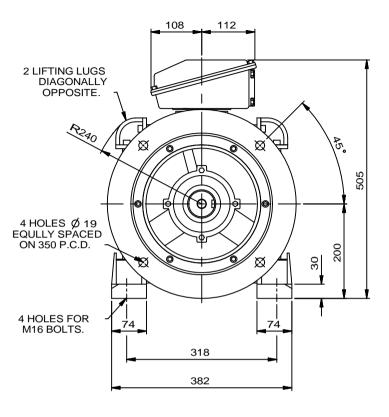

## NOTE: TERMINAL BOX CAN BE MOUNTED (LEFT OR RIGHT) BY REFITTING FEET AND LIFTING LUGS 90° IN APPROPRIATE DIRECTIONS. CABLE ENTRY CAN BE SUPPLIED IN ANY ONE OF FOUR POSITIONS AT 90° INTERVALS.

Produced by **Tamels**, a company of tanking

SHEET SIZE

2.5 ENDPLAY WILL BE PROVIDED FOR ENDTHRUST PROTECTION WHEN CUSTOMERS NOTIFY US OF THEIR INTENTION TO USE RIGID COUPLINGS AND DRIVEN MACHINES WITHOUT ENDPLAY.

TITLE OUTLINE DIMENSIONS OF STANDARD FOOT/FLANGE MOUNTED METRIC A.C. MOTOR TO DIN. STANDARD 42673 & 42677. TOTALLY ENCLOSED FAN VENTILATED. FRAME SIZE: WU-DF200LX-H (ALL POLES.)