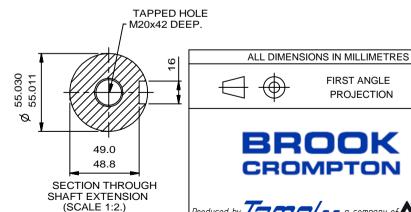

## www.tamel.pl





## NOTE: TERMINAL BOX CAN BE MOUNTED (LEFT OR RIGHT) BY REFITTING FEET AND LIFTING LUGS 90° IN APPROPRIATE DIRECTIONS. CABLE ENTRY CAN BE SUPPLIED IN ANY ONE OF FOUR POSITIONS AT 90° INTERVALS.



Produced by **Tamels**, a company of tanking

SHEET SIZE

2.5 ENDPLAY WILL BE PROVIDED FOR ENDTHRUST PROTECTION WHEN CUSTOMERS NOTIFY US OF THEIR INTENTION TO USE RIGID COUPLINGS AND DRIVEN MACHINES WITHOUT ENDPLAY.

TITLE OUTLINE DIMENSIONS OF STANDARD FOOT/FLANGE MOUNTED METRIC A.C. MOTOR TO DIN. STANDARD 42673 & 42677. TOTALLY ENCLOSED FAN VENTILATED. FRAME SIZE: WU-DF200LX-H (ALL POLES.)

|         | NAME | DATE     | DRG. No.  |
|---------|------|----------|-----------|
| DRAWN   | JM   | 01-11-10 |           |
| CHECKED | KC   | 01-11-10 | DRG. REF. |
| SCALE   | 1:6  |          | REVISION: |

M21611

FIRST ANGLE **PROJECTION** 

DATE