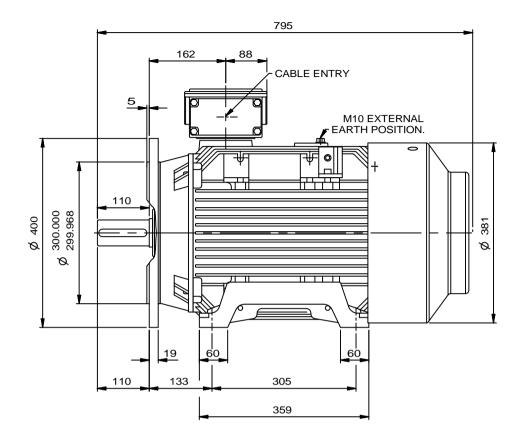

## NOTE: TERMINAL BOX CAN BE MOUNTED (LEFT OR RIGHT) BY REFITTING FEET AND LIFTING LUGS 90° IN APPROPRIATE DIRECTIONS. CABLE ENTRY CAN BE SUPPLIED IN ANY ONE OF FOUR POSITIONS AT 90° INTERVALS.

Produced by **Tamels**, a company of tanking

SHEET SIZE

2.5 ENDPLAY WILL BE PROVIDED FOR ENDTHRUST PROTECTION WHEN CUSTOMERS NOTIFY US OF THEIR INTENTION TO USE RIGID COUPLINGS AND DRIVEN MACHINES WITHOUT ENDPLAY.

TITLE OUTLINE DIMENSIONS OF STANDARD FOOT/FLANGE MOUNTED METRIC A.C. MOTOR TO DIN. STANDARD 42673 & 42677. TOTALLY ENCLOSED FAN VENTILATED. FRAME SIZE: WU-DF200LX-H (ALL POLES.)