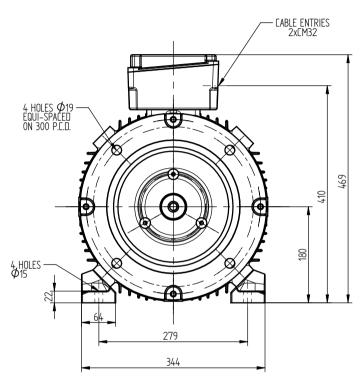

## www.tamel.pl

TERMINAL BOX POSITION:- CAN BE ARRANGED AT EITHER 9,12 OR 3 O'CLOCK.

STANDARD TERMINAL BOX POSITION IS 12 O'CLOCK AS SHOWN.

CONDUIT ENTRIES:- TERMINAL BOX CAN BE ROTATED AT 90°INTERVALS

(CONDUIT ENTRY POSITION SHOWN FOR ILLUSTRATION ONLY).

ALL DIMENSIONS IN MILLIMETERS

FIRST ANGLE
PROJECTION

Produced by **Tamels**.a. a company of **News** 

SHEET SIZE A3

OUTLINE DIMENSION DRAWING W CAST IRON TOTALLY ENCLOSED FAN COOLED 180L/M FRAME D FLANGE AND FEET MOUNTED MOTOR.