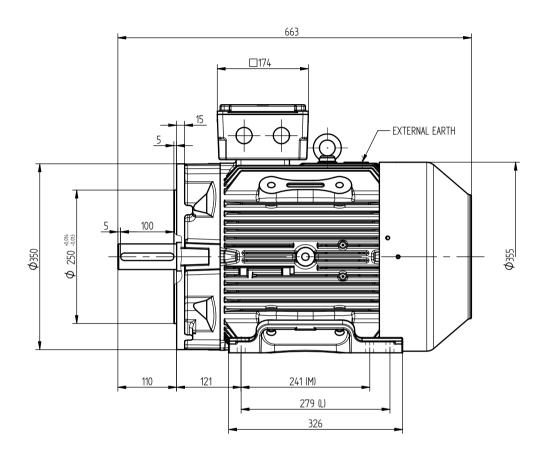

## www.tamel.pl

TERMINAL BOX POSITION:- CAN BE ARRANGED AT EITHER 9,12 OR 3 O'CLOCK.

STANDARD TERMINAL BOX POSITION IS 12 O'CLOCK AS SHOWN.

CONDUIT ENTRIES:- TERMINAL BOX CAN BE ROTATED AT 90°INTERVALS

(CONDUIT ENTRY POSITION SHOWN FOR ILLUSTRATION ONLY).

ALL DIMENSIONS IN MILLIMETERS

FIRST ANGLE
PROJECTION

Produced by **Tamels**.a. a company of **News** 

SHEET SIZE A3

OUTLINE DIMENSION DRAWING W CAST IRON TOTALLY ENCLOSED FAN COOLED 180L/M FRAME D FLANGE AND FEET MOUNTED MOTOR.