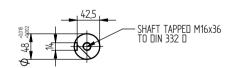

ALL DIMENSIONS IN MILLIMETERS

FIRST ANGLE
PROJECTION

Produced by **Tamels**.a. a company of **News** 

SHEET SIZE A3

OUTLINE DIMENSION DRAWING W CAST IRON TOTALLY ENCLOSED FAN COOLED 180L/M FRAME D FLANGE AND FEET MOUNTED MOTOR.