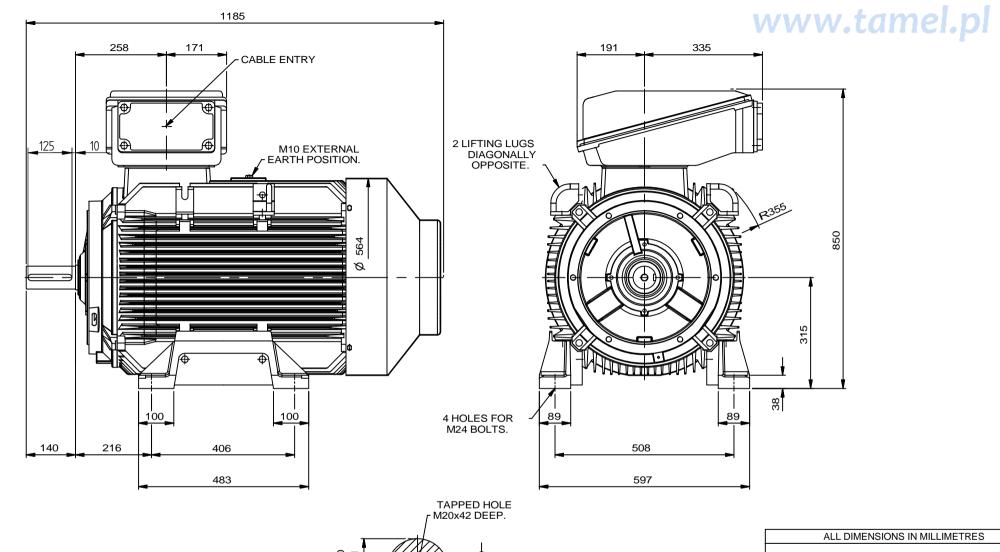

NOTE:
TERMINAL BOX CAN BE MOUNTED
(LEFT OR RIGHT) BY REFITTING FEET
AND LIFTING LUGS 90° IN APPROPRIATE
DIRECTIONS. CABLE ENTRY CAN BE
SUPPLIED IN ANY ONE OF FOUR
POSITIONS AT 90° INTERVALS.

FIRST ANGLE PROJECTION

OUTLINE DIMENSIONS OF STANDARD FOOT MOUNTED METRIC A.C. MOTOR. TOTALLY ENCLOSED FAN VENTILATED. FRAME SIZE: W-DF315S (2 POLE ONLY.)

|   |         | NAME | DATE     | Б |
|---|---------|------|----------|---|
| ' | DRAWN   | JM   | 07-09-10 | H |
|   | CHECKED | KC   | 07-09-10 | ㅁ |
|   | SCALE   | 1.8  |          |   |