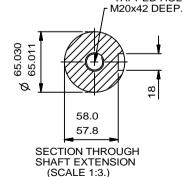

OUTLINE DIMENSIONS OF STANDARD FOOT MOUNTED METRIC A.C. MOTOR. TOTALLY ENCLOSED FAN VENTILATED. FRAME SIZE: W-DF315S (2 POLE ONLY.)

|   |         | NAME | DATE     | Б |
|---|---------|------|----------|---|
| ' | DRAWN   | JM   | 07-09-10 | H |
|   | CHECKED | KC   | 07-09-10 | ㅁ |
|   | SCALE   | 1.8  |          |   |