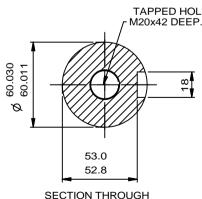

SHAFT EXTENSION.

(SCALE 1:2.)

TITLE

OUTLINE DIMENSIONS OF STANDARD FOOT MOUNTED METRIC A.C. MOTOR. TOTALLY ENCLOSED FAN VENTILATED. FRAME SIZE: W-DF250M (2 POLE ONLY.)

|         |      |          | L |
|---------|------|----------|---|
|         | NAME | DATE     | l |
| DRAWN   | JM   | 06-09-10 | ŀ |
| CHECKED | KC   | 06-09-10 |   |
| SCALE   | 1.6  |          | Г |