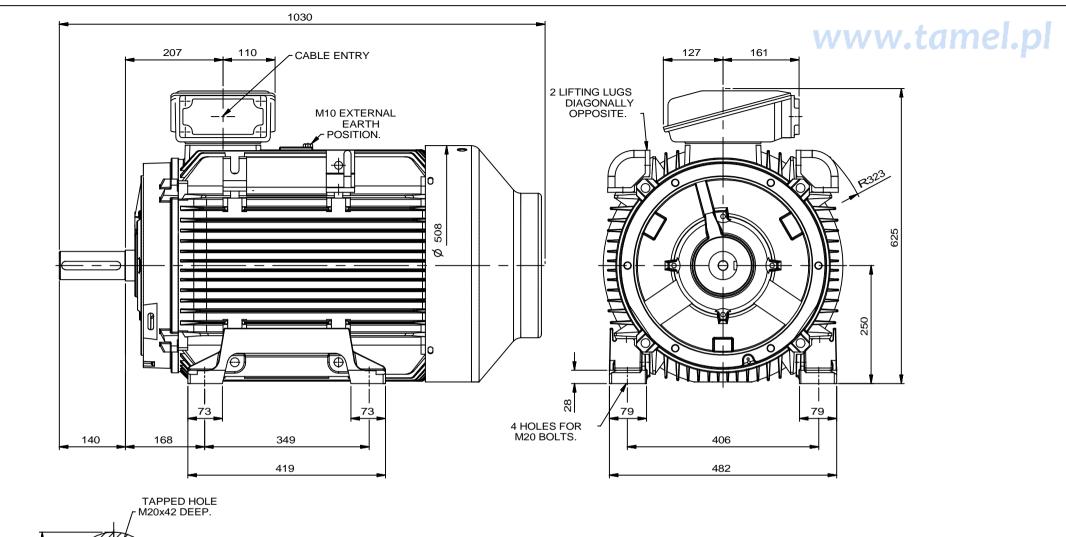

NOTE:-TERMINAL BOX CAN BE MOUNTED (LEFT OR RIGHT) BY REFITTING FEET AND LIFTING LUGS 90° IN APPROPRIATE DIRECTIONS. CABLE ENTRY CAN BE SUPPLIED IN ANY ONE OF FOUR POSITIONS AT 90° INTERVALS.

ALL DIMENSIONS IN MILLIMETRES

SHAFT EXTENSION.

(SCALE 1:2.)

TITLE

OUTLINE DIMENSIONS OF STANDARD FOOT MOUNTED METRIC A.C. MOTOR. TOTALLY ENCLOSED FAN VENTILATED. FRAME SIZE: W-DF250M (2 POLE ONLY.)

|         |      |          | L |
|---------|------|----------|---|
|         | NAME | DATE     | l |
| DRAWN   | JM   | 06-09-10 | ŀ |
| CHECKED | KC   | 06-09-10 |   |
| SCALE   | 1.6  |          | Г |