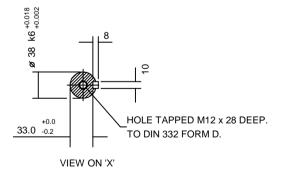

TERMINAL BOX POSITION:- CAN BE ARRANGED EITHER AT 9,12 OR 3 O'CLOCK BY MOVING FEET.

CONDUIT ENTRIES:- TERMINAL BOX CAN BE ROTATED AT 90°INTERVALS

(CONDUIT POSITION SHOWN FOR ILLUSTRATION ONLY).

ALL DIMENSIONS IN MILLIMETRES

FIRST ANGLE PROJECTION

Produced by **Termels**. **a** company of **the little of the l** 

SHEET SIZE A3

OUTLINE DIMENSION DRAWING W ALUMINIUM TOTALLY ENCLOSED FAN COOLED

132S/MX FRAME D FLANGE MOUNTED MOTOR - TERMINAL BOX TOP