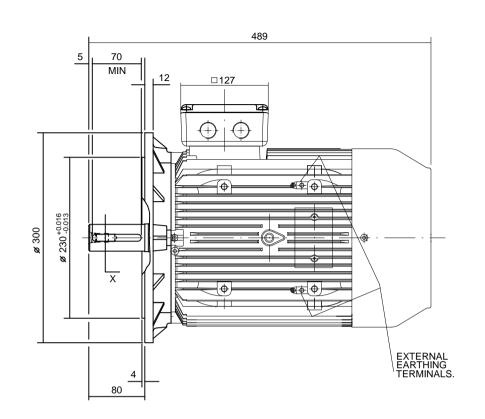

TERMINAL BOX POSITION:- CAN BE ARRANGED EITHER AT 9,12 OR 3 O'CLOCK BY MOVING FEET.

CONDUIT ENTRIES:- TERMINAL BOX CAN BE ROTATED AT 90°INTERVALS

(CONDUIT POSITION SHOWN FOR ILLUSTRATION ONLY).

ALL DIMENSIONS IN MILLIMETRES

FIRST ANGLE PROJECTION

Produced by **Termels**. **a** company of **the little of the l** 

SHEET SIZE A3

OUTLINE DIMENSION DRAWING W ALUMINIUM TOTALLY ENCLOSED FAN COOLED

132S/MX FRAME D FLANGE MOUNTED MOTOR - TERMINAL BOX TOP