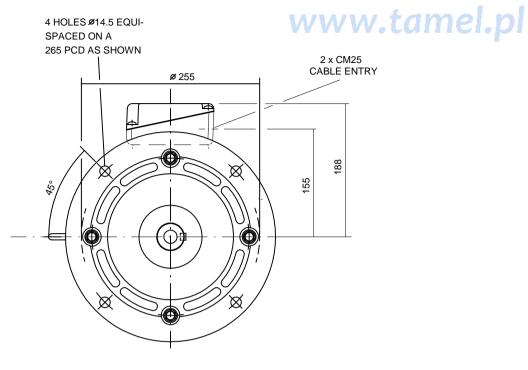

TERMINAL BOX POSITION:- CAN BE ARRANGED EITHER AT 9,12 OR 3 O'CLOCK BY MOVING FEET.

CONDUIT ENTRIES:- TERMINAL BOX CAN BE ROTATED AT 90°INTERVALS

(CONDUIT POSITION SHOWN FOR ILLUSTRATION ONLY).

ALL DIMENSIONS IN MILLIMETRES

FIRST ANGLE PROJECTION

Produced by **Termels**. **a** company of **the little of the l** 

SHEET SIZE A3

OUTLINE DIMENSION DRAWING W ALUMINIUM TOTALLY ENCLOSED FAN COOLED

132S/MX FRAME D FLANGE MOUNTED MOTOR - TERMINAL BOX TOP