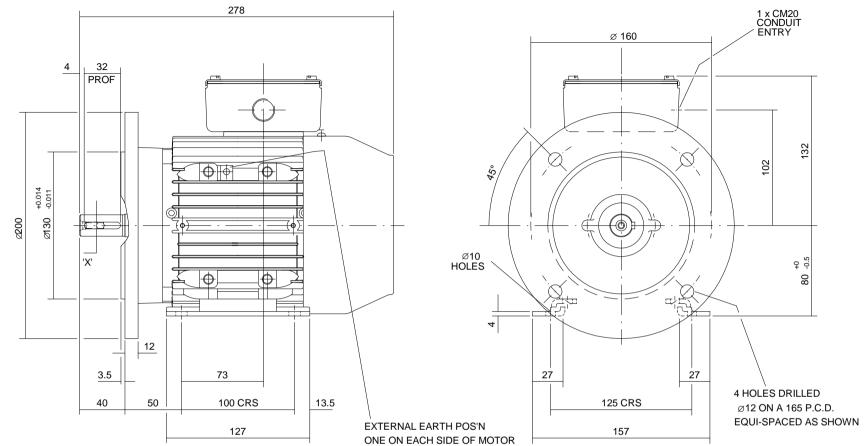

## www.tamel.pl

VIEW ON 'X'

TERMINAL BOX POSITION:- CAN BE ARRANGED AT EITHER 9.12 OR 3 O'CLOCK BY MOVING STANDARD TERMINAL BOX POSITION IS 12 O'CLOCK AS SHOWN. CONDUIT ENTRIES:- TERMINAL BOX CAN BE ROTATED AT 90° INTERVALS

ALL DIMENSIONS IN MILLIMETRES

FIRST ANGLE **PROJECTION** 

(CONDUIT ENTRY POSITION SHOWN FOR ILLUSTRATION ONLY). Produced by Temels. a company of

SHEET TITLE

OUTLINE DIMENSION DRAWING SERIES TOTALLY ENCLOSED FAN COOLED 80 FRAME FOOT AND 'D' FLANGE MOUNTED