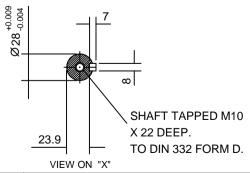

OUTLINE DIMENSION DRAWING W ALUMINIUM TOTALLY ENCLOSED FAN COOLED 100L FRAME FOOT MOUNTED MOTOR - TERMINAL BOX TOP.

|         | NAME | DATE     | [ |
|---------|------|----------|---|
| DRAWN   | JM   | 28-10-10 | H |
| CHECKED |      |          | ] |
| SCALE   | 1:3  | .5       |   |