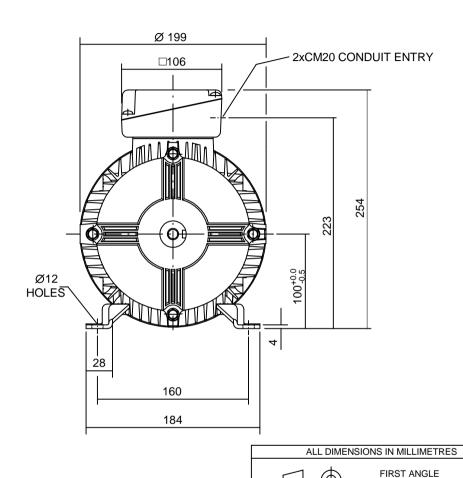

## www.tamel.pl

TERMINAL BOX POSITION: CAN BE ARRANGED AT EITHER 9,12 OR 3 O'CLOCK BY MOVING FEET CONDUIT ENTRIES: TERMINAL BOX CAN BE ROTATED AT 90° INTERVALS (CONDUIT ENTRY POSITION SHOWN FOR ILLUSTRATION ONLY)

OUTLINE DIMENSION DRAWING W ALUMINIUM TOTALLY ENCLOSED FAN COOLED 100L FRAME FOOT MOUNTED MOTOR - TERMINAL BOX TOP.

|         | NAME | DATE     | [ |
|---------|------|----------|---|
| DRAWN   | JM   | 28-10-10 | H |
| CHECKED |      |          | ] |
| SCALE   | 1:3  | .5       |   |