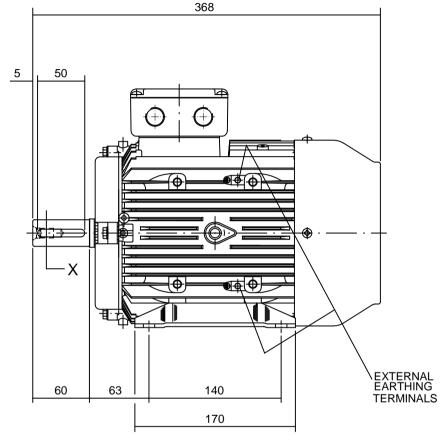

## www.tamel.pl

TERMINAL BOX POSITION: CAN BE ARRANGED AT EITHER 9,12 OR 3 O'CLOCK BY MOVING FEET CONDUIT ENTRIES: TERMINAL BOX CAN BE ROTATED AT 90° INTERVALS (CONDUIT ENTRY POSITION SHOWN FOR ILLUSTRATION ONLY)

OUTLINE DIMENSION DRAWING W ALUMINIUM TOTALLY ENCLOSED FAN COOLED 100L FRAME FOOT MOUNTED MOTOR - TERMINAL BOX TOP.

|         | NAME | DATE     | [ |
|---------|------|----------|---|
| DRAWN   | JM   | 28-10-10 | H |
| CHECKED |      |          | ] |
| SCALE   | 1:3  | .5       |   |